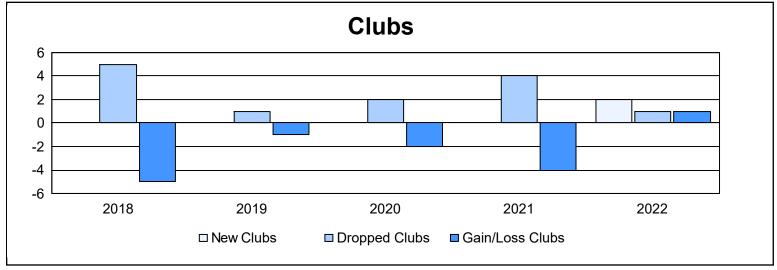

| Year      | New<br>Clubs | Dropped<br>Clubs | Gain/<br>Loss<br>Clubs | New<br>Members | Charter<br>Members | Reinstate<br>Members | Transfer<br>Members | Total<br>Member<br>Added | Total<br>Members<br>Dropped | Gain/<br>Loss<br>Members |
|-----------|--------------|------------------|------------------------|----------------|--------------------|----------------------|---------------------|--------------------------|-----------------------------|--------------------------|
| 2017-2018 | 0            | 5                | -5                     | 350            | 2                  | 17                   | 10                  | 379                      | 546                         | -167                     |
| 2018-2019 | 0            | 1                | -1                     | 286            | 7                  | 18                   | 3                   | 314                      | 388                         | -74                      |
| 2019-2020 | 0            | 2                | -2                     | 210            | 0                  | 9                    | 13                  | 232                      | 309                         | -77                      |
| 2020-2021 | 0            | 4                | -4                     | 233            | 1                  | 19                   | 3                   | 256                      | 377                         | -121                     |
| 2021-2022 | 2            | 1                | 1                      | 390            | 44                 | 44                   | 5                   | 483                      | 347                         | 136                      |
| Average   | 0            | 3                | -2                     | 294            | 11                 | 21                   | 7                   | 333                      | 393                         | -61                      |